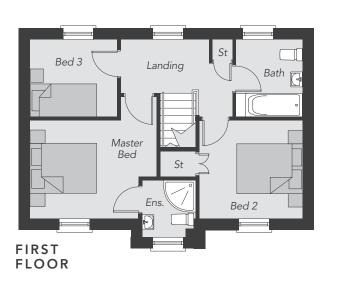

## FIRST FLOOR

| Master Bedroom | 12′4″ x 9′5″ |
|----------------|--------------|
| Ensuite        |              |
| Bedroom 2      | 10′0″ x 9′5″ |
| Bedroom 3      | 8′4″ x 7′5″  |
| Bathroom       |              |