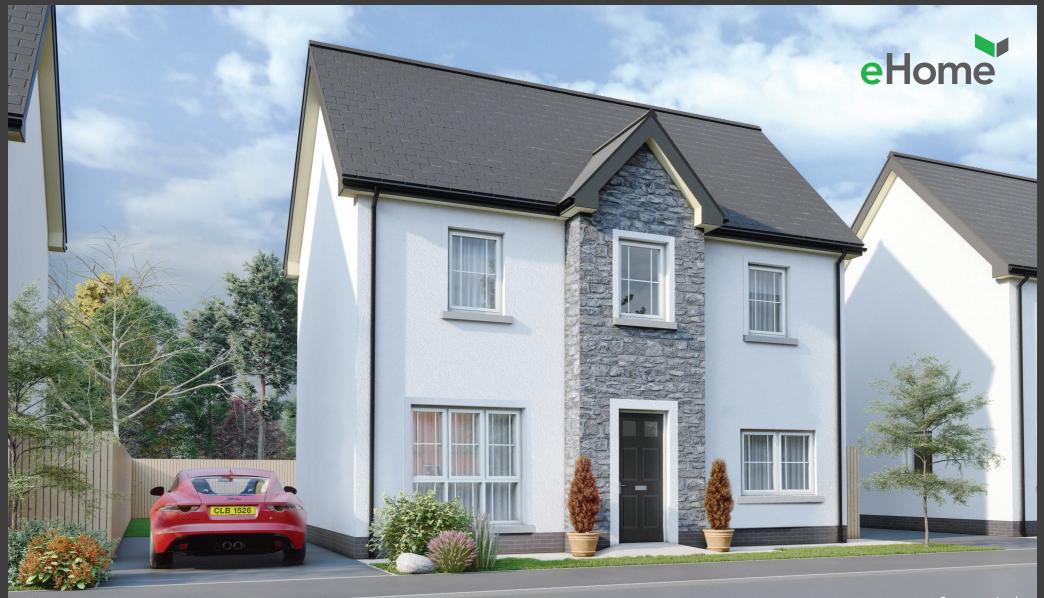

## THE ELMGATE

HOUSE TYPE LH2-1 // TOTAL FLOOR AREA 1093 ft<sup>2</sup> approx.