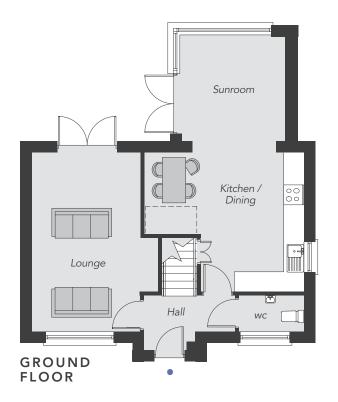

## **GROUND FLOOR**

| Entrance Hall (with separ | ate WC)       |
|---------------------------|---------------|
| Lounge (min)              | 17′5″ x 10′7″ |
| Kitchen / Dining (max)    | 15′5″ x 13′6″ |
| Sunroom                   | 10'5" x 11'3" |