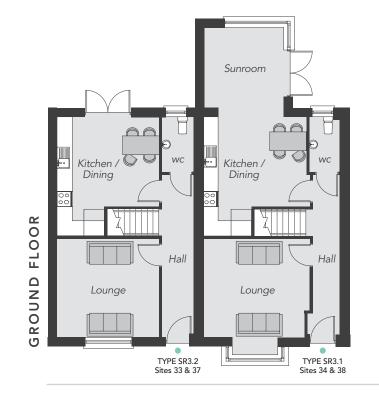

## TYPE SR3.2 (Sites 33 & 37) GROUND FLOOR

| Entrance Hall (with separ | ate WC)       |
|---------------------------|---------------|
| Lounge                    | 13′5″ x 12′6″ |
| Kitchen / Dining (max)    | 15'1" x 13'0" |
|                           |               |

## TYPE SR3.1 (Sites 34 & 38) GROUND FLOOR

| Lounge                 | 14′8″ x 13′5′ |
|------------------------|---------------|
| Kitchen / Dining (max) | 15'1" x 13'0' |
| Sunroom                | 10'1" x 10'0' |