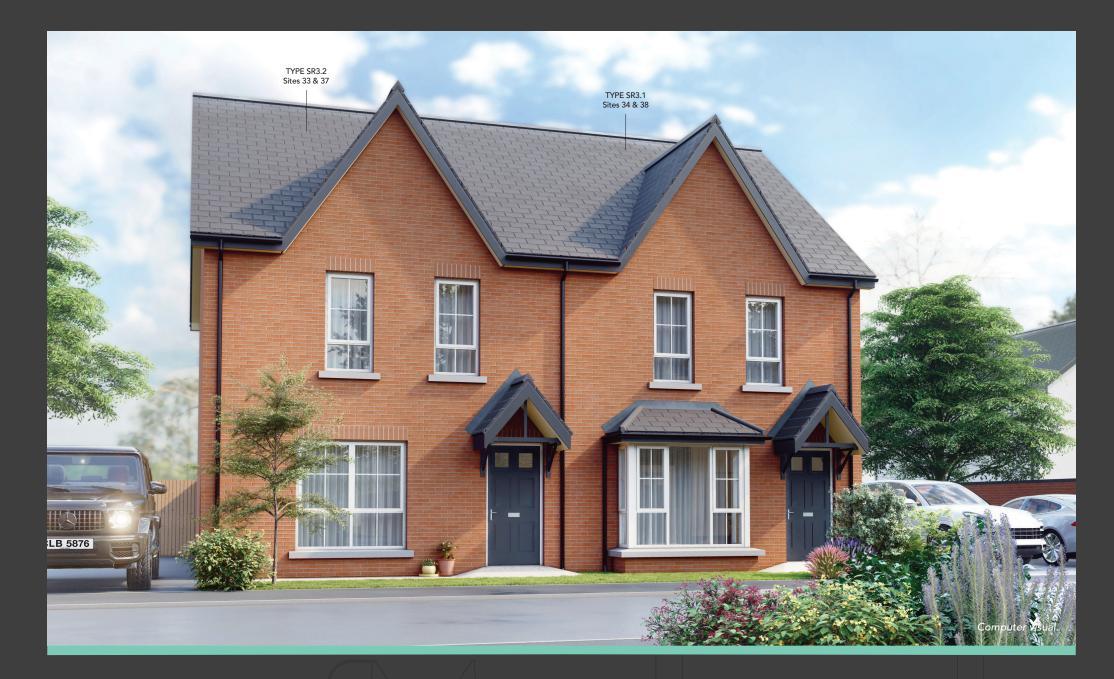

# THE ALDERBROOK

TOTAL FLOOR AREA - HOUSE TYPE SR3.1 - 1,128 ft<sup>2</sup> approx. // HOUSE TYPE SR3.2 - 998 ft<sup>2</sup> approx.

## THE ALDERBROOK

TOTAL FLOOR AREA - HOUSE TYPE SR3.1 1,128 ft<sup>2</sup> approx. // HOUSE TYPE SR3.2 - 998 ft<sup>2</sup> approx.