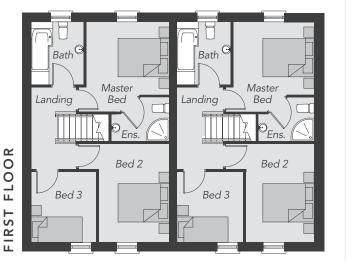

#### TYPE SR3.2 (Sites 33 & 37) FIRST FLOOR

| Master Bedroom (max) | 10′4″ x 9′2′  |
|----------------------|---------------|
| Ensuite              |               |
| Bedroom 2 (max)      | 12'6" x 11'3' |
| Bedroom 3            | 8'10" x 8'1"  |
| Bathroom             |               |

## TYPE SR3.1 (Sites 34 & 38) FIRST FLOOR

| Master Bedroom (max | ×) 11'4" x 10'4" |
|---------------------|------------------|
| Ensuite             |                  |
| Bedroom 2 (max)     | 12′6″ x 11′3″    |
| Bedroom 3           | 8′10″ x 8′1″     |
| Bathroom            |                  |
|                     |                  |