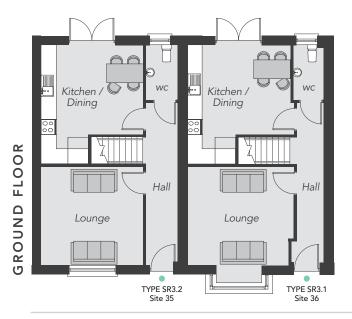

## TYPE SR3.2 (Site 35) GROUND FLOOR

Entrance Hall (with separate WC)

Lounge 13'5" x 12'6"

Kitchen / Dining (max) 15'1" x 13'0"

#### TYPE SR3.1 (Site 36) GROUND FLOOR

| Entrance Hall (with separate WC) |               |
|----------------------------------|---------------|
| Lounge                           | 14'8" x 13'5" |
| Kitchen / Dining (max)           | 15′1″ x 13′0″ |
| Sunroom                          | 10'1" x 10'0" |