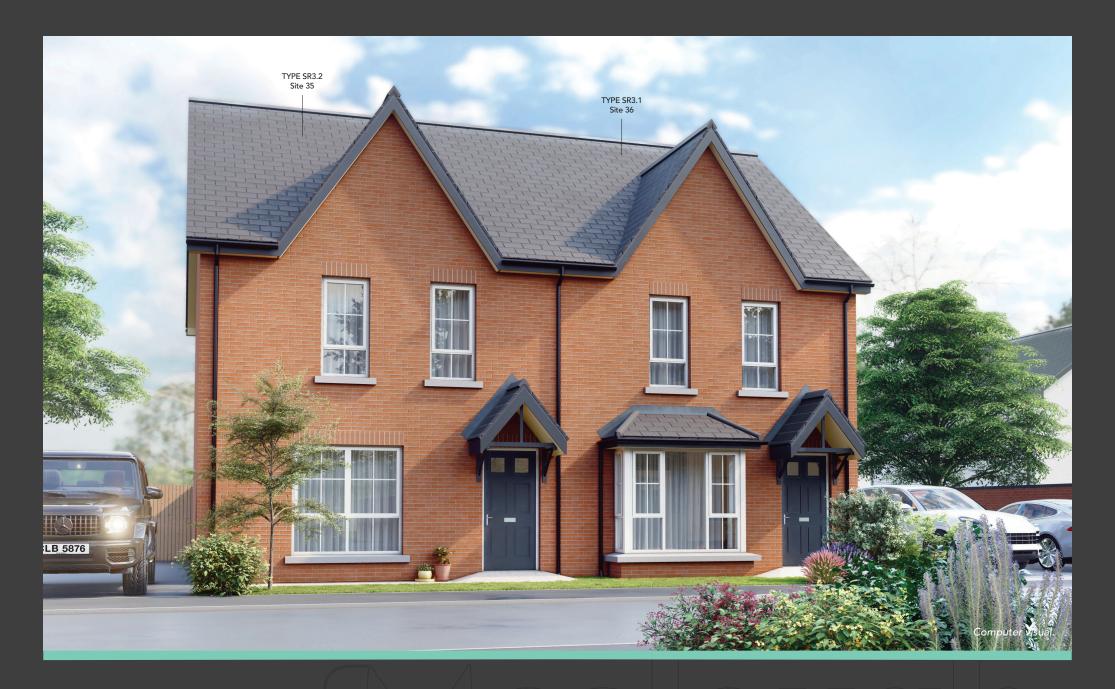

# THE ALDERBROOK

TOTAL FLOOR AREA - HOUSE TYPE SR3.1 - 1009 ft<sup>2</sup> approx. // HOUSE TYPE SR3.2 - 998 ft<sup>2</sup> approx.

#### THE ALDERBROOK

TOTAL FLOOR AREA - HOUSE TYPE SR3.1 1009 ft<sup>2</sup> approx. //HOUSE TYPE SR3.2 - 998 ft<sup>2</sup> approx.

Lagan eHomes have been designed to be more sustainable by retaining heat and saving on energy bills. The energy efficiency of these homes is achieved by using thermally efficient insulation, highly thermal doors and windows and the latest in heating technology.