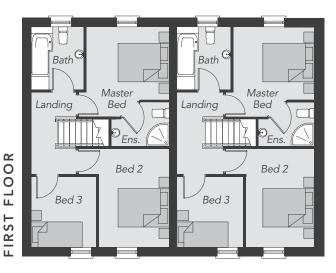

### TYPE SR3.2 (Site 35) FIRST FLOOR

| Master Bedroom (max) | 10'4" x 9'2"  |
|----------------------|---------------|
| Ensuite              |               |
| Bedroom 2 (max)      | 12'6" x 11'3" |
| Bedroom 3            | 8′10″ x 8′1″  |
| Bathroom             |               |

#### TYPE SR3.1 (Site 36) FIRST FLOOR

| Master Bedroom (max | 11'4" x 10'4" |
|---------------------|---------------|
| Ensuite             |               |
| Bedroom 2 (max)     | 12'6" x 11'3" |
| Bedroom 3           | 8′10″ x 8′1″  |
| Bathroom            |               |