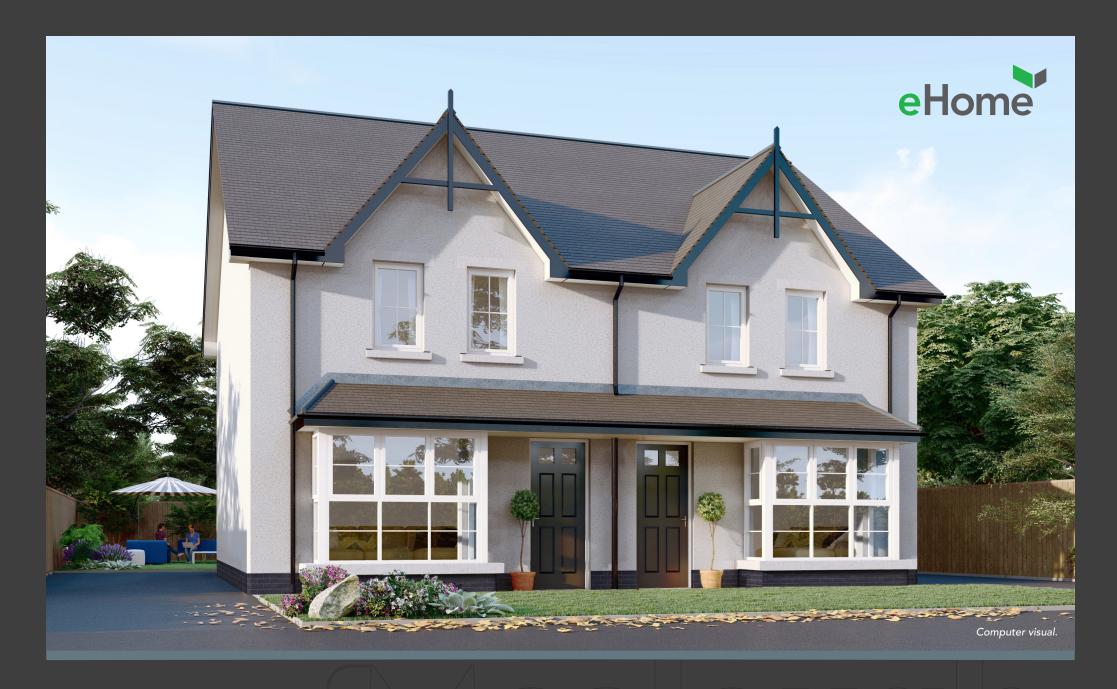

## THE BLANEY

TOTAL FLOOR AREA - HOUSE TYPE SR4.2 - 1,205 ft<sup>2</sup> approx.