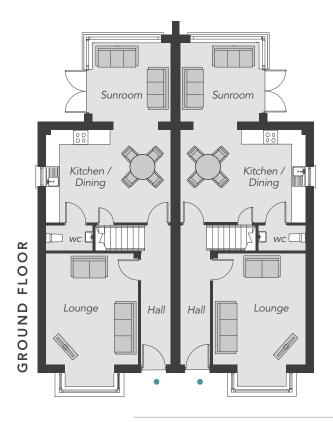

## **GROUND FLOOR**

| Entrance Hall (with separate WC) |               |
|----------------------------------|---------------|
| Lounge (plus bay)                | 14'9" x 12'3" |
| Kitchen / Dining                 | 16′8″ x 12′4″ |
| Sunroom                          | 10'0" x 10'1" |