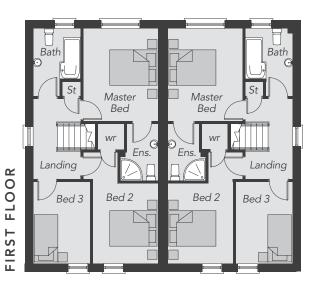

## FIRST FLOOR

| Master Bedroom  | 12'4" x 9'11" |
|-----------------|---------------|
| Ensuite         |               |
| Bedroom 2 (max) | 10′7″ x 8′7″  |
| Bedroom 3       | 10′10″ x 7′6″ |
| Bathroom        |               |