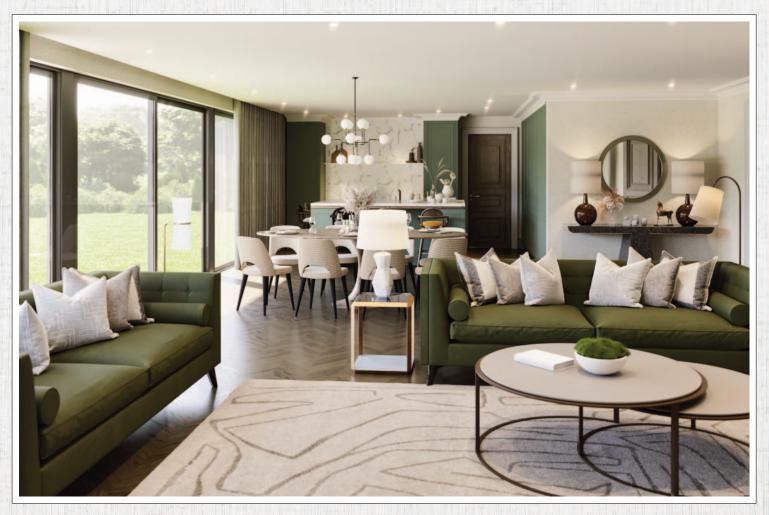

16'6" x 11'8"

BEDROOM 4

12'6" x 11'8"

BATHROOM

ABOVE: COMPUTER VISUAL FROM THE MULBERRY SHOWING LIVING / DINING / KITCHEN AREA OPPOSITE: COMPUTER VISUAL FROM THE GATELODGE SHOWING LOUNGE