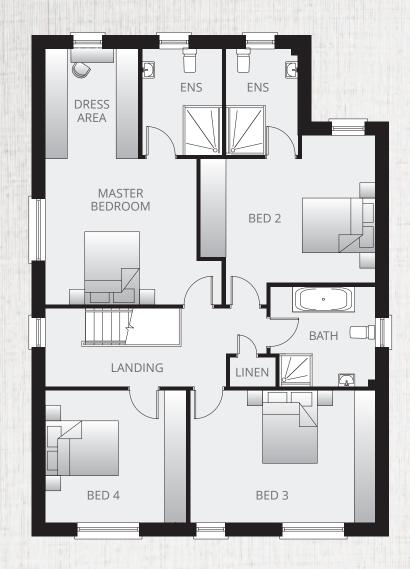

### FIRST FLOOR

LANDING LEADING TO

MASTER BEDROOM

21'11" x 13'5" (MAX INC. DRESS AREA)

ENSUITE

BEDROOM 2

15'7" x 13'2" (MAX)

BEDROOM 3

16'6" x 11'8"

BEDROOM 4

12'6" x 11'8"

BATHROOM

ABOVE: COMPUTER VISUAL FROM THE MULBERRY SHOWING LIVING / DINING / KITCHEN AREA OPPOSITE: COMPUTER VISUAL FROM THE GATELODGE SHOWING LOUNGE