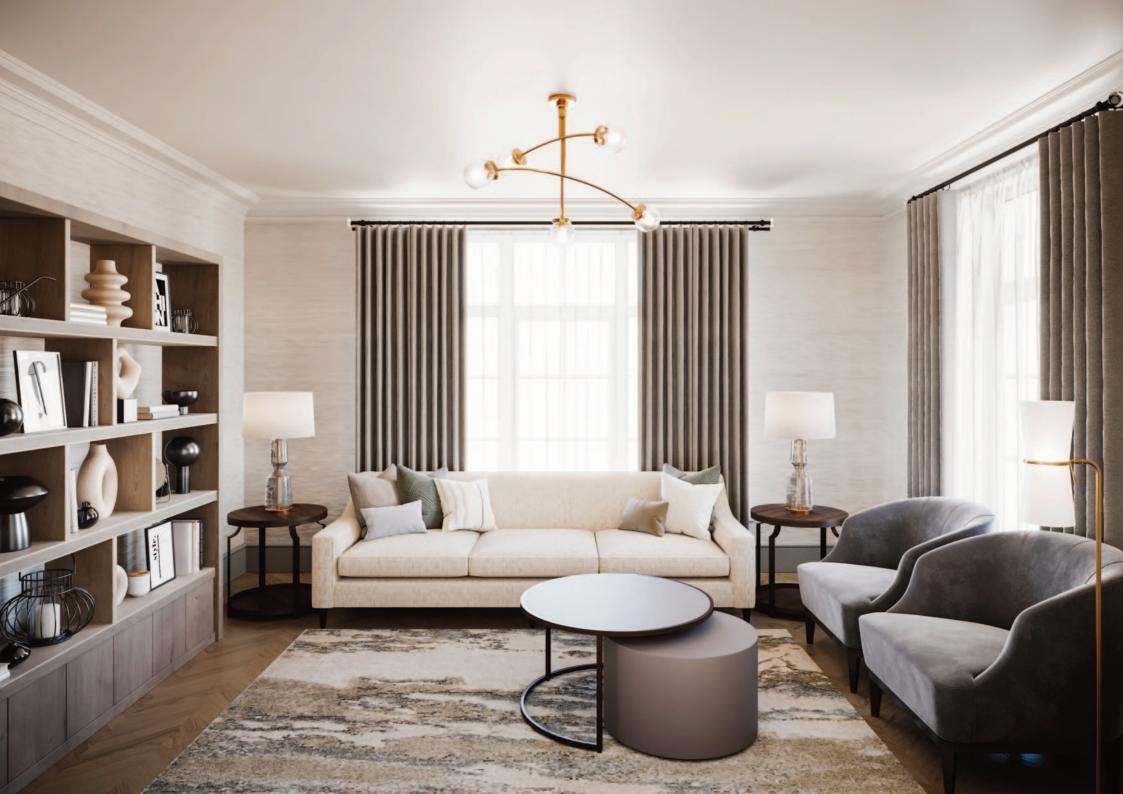

16'6" x 11'8"

BEDROOM 4

12'6" x 11'8"

BATHROOM

ABOVE: COMPUTER VISUAL FROM THE MULBERRY SHOWING LIVING / DINING / KITCHEN AREA OPPOSITE: COMPUTER VISUAL FROM THE GATELODGE SHOWING LOUNGE