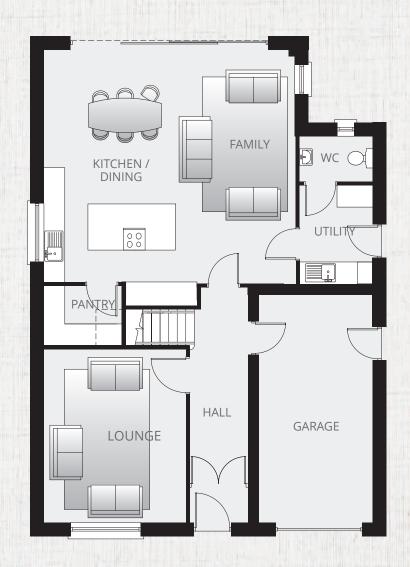

## GROUND FLOOR

ENTRANCE HALL

LOUNGE 15'5" x 12'8"

KITCHEN / DINING / FAMILY

22'7" x 20'11"

PANTRY

UTILITY 8'8" x 6'6"

WC

INTEGRAL GARAGE 20'4" x 10'1"