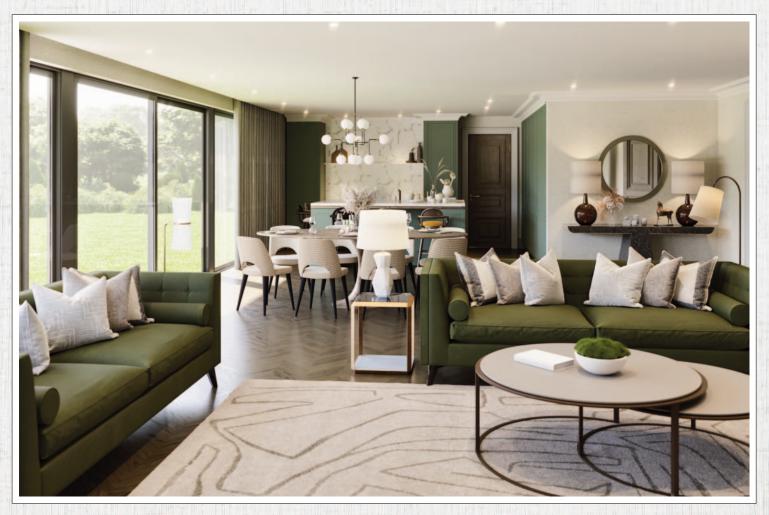

ABOVE: COMPUTER VISUAL FROM THE MULBERRY SHOWING LIVING / DINING / KITCHEN AREA OPPOSITE: COMPUTER VISUAL FROM THE GATELODGE SHOWING LOUNGE