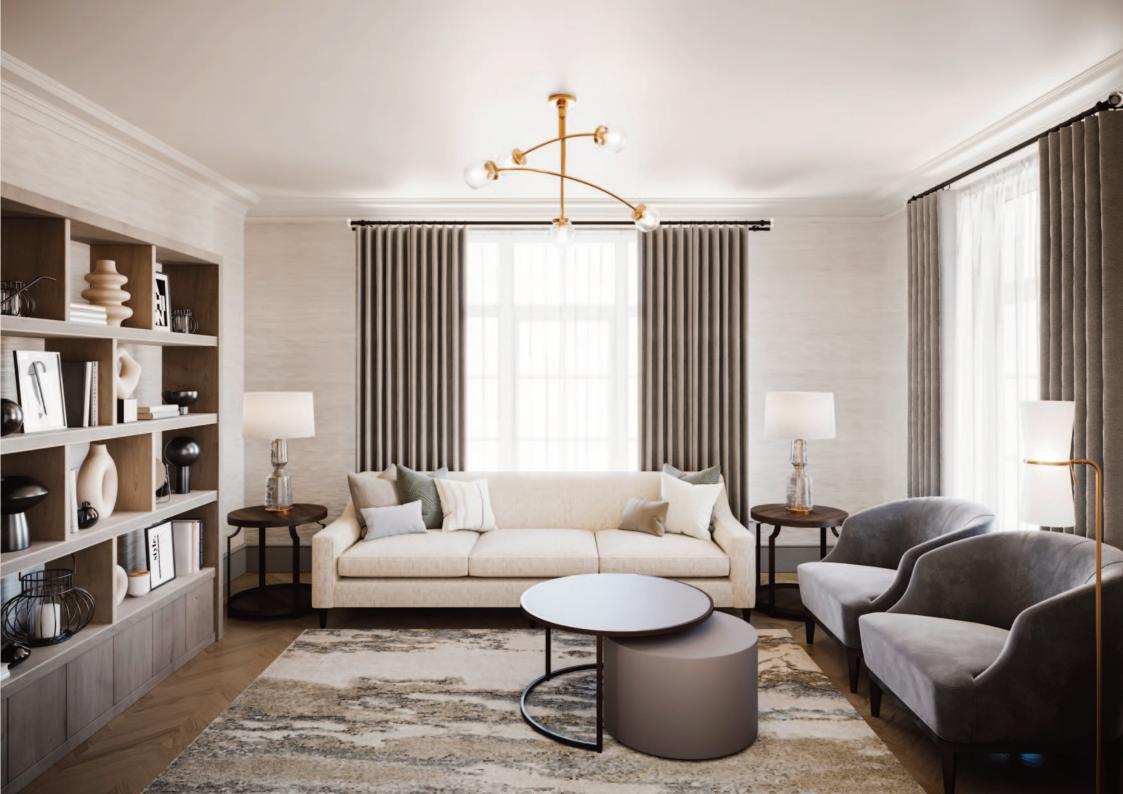

ABOVE: COMPUTER VISUAL FROM THE MULBERRY SHOWING LIVING / DINING / KITCHEN AREA OPPOSITE: COMPUTER VISUAL FROM THE GATELODGE SHOWING LOUNGE