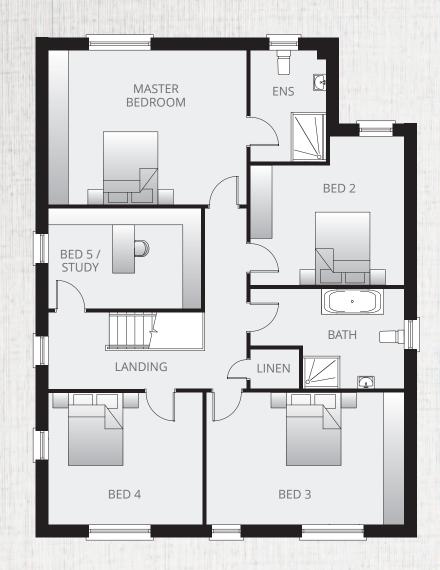

### FIRST FLOOR

LANDING LEADING TO

MASTER BEDROOM 17'7" x13'8"

ENSUITE & DRESSING AREA

BEDROOM 2 13'8" x 13'2" (MAX)

ENSUITE

BEDROOM 3 17'7" x 11'8" BEDROOM 4 13'8" x 11'8" BEDROOM 5 / STUDY 13'6" x 8'10"

BATHROOM