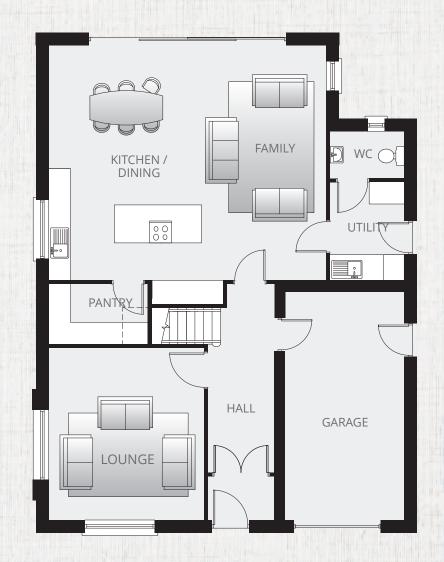

## GROUND FLOOR

ENTRANCE HALL

LOUNGE 15'3" x 13'9" KITCHEN / DINING / FAMILY

24'9" x 20'11"

PANTRY

UTILITY 8'7" x 6'6"

WC

INTEGRAL GARAGE 20'4" x 10'6"