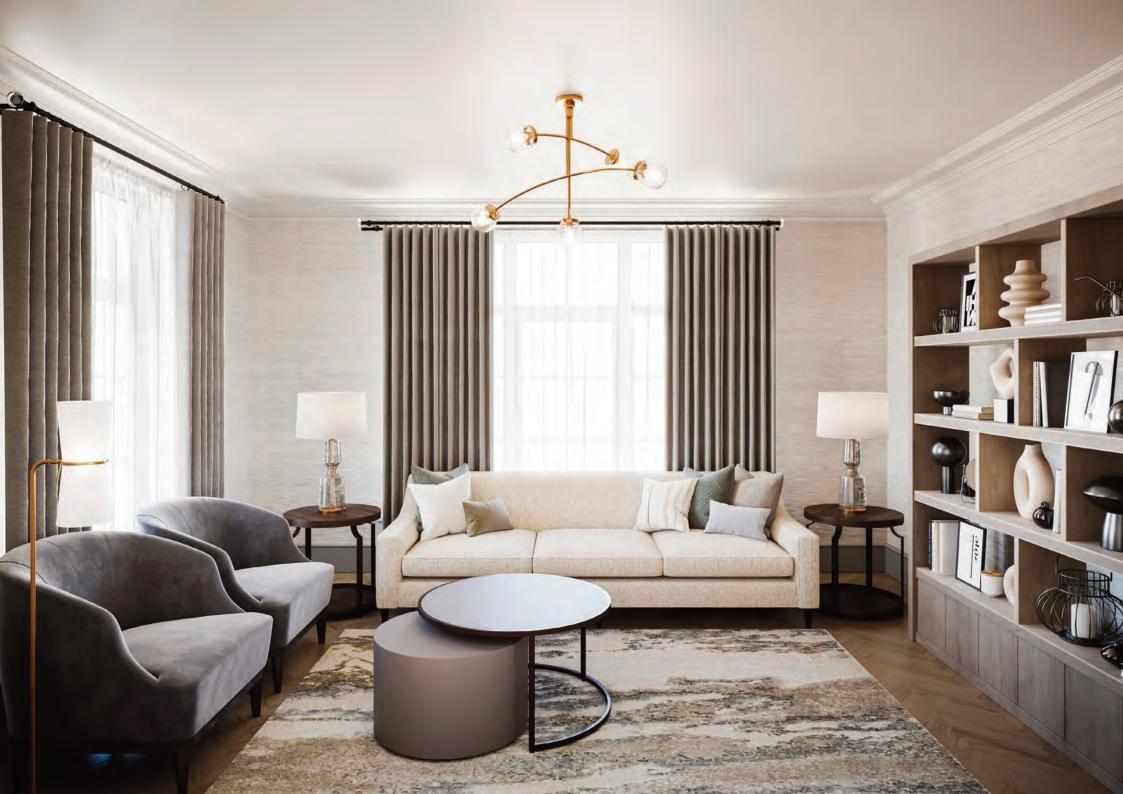

ABOVE: COMPUTER VISUAL OF SITE 5A

ABOVE: COMPUTER VISUAL FROM THE MULBERRY SHOWING LIVING / DINING / KITCHEN AREA
OPPOSITE: COMPUTER VISUAL FROM THE GATELODGE SHOWING LOUNGE