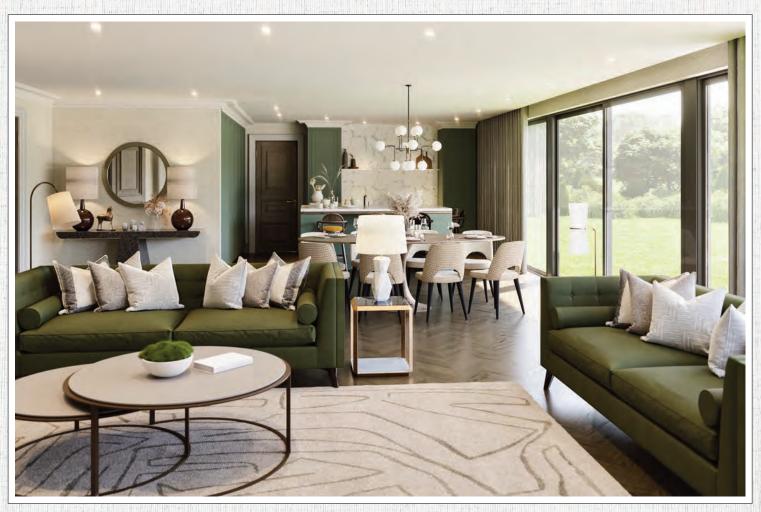

ABOVE: COMPUTER VISUAL OF SITE 5A

ABOVE: COMPUTER VISUAL FROM THE MULBERRY SHOWING LIVING / DINING / KITCHEN AREA
OPPOSITE: COMPUTER VISUAL FROM THE GATELODGE SHOWING LOUNGE