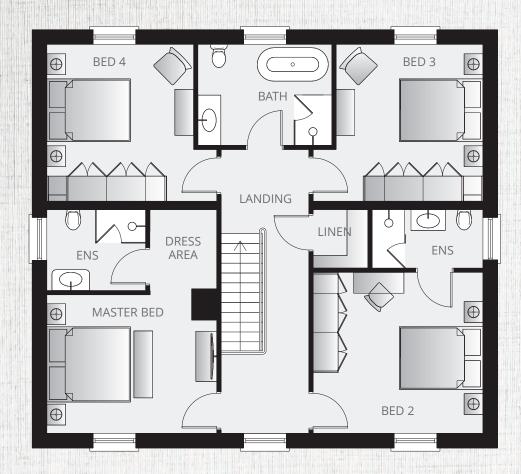

### FIRST FLOOR

LANDING LEADING TO

MASTER BEDROOM 17'4" x 13'1" (MAX INC DRESS)

DRESSING & ENSUITE

BEDROOM 2 13'1" x 12'5"

ENSUITE

BEDROOM 3 13'1" x 12'5" (MAX) BEDROOM 4 13'1" x 12'5" (MAX)

BATHROOM