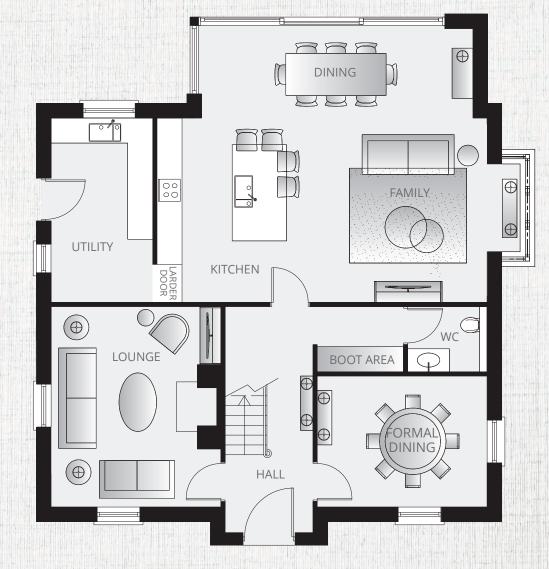

## GROUND FLOOR

ENTRANCE HALL TO BOOTROOM & WC

LOUNGE 15'6" x 13'1" FORMAL DINING 13'1" x 10'1"

KITCHEN / FAMILY 25'8" x 14'3" (PLUS BAY)

DINING 21'1" x 6'9" UTILITY 14'3" x 7'9"