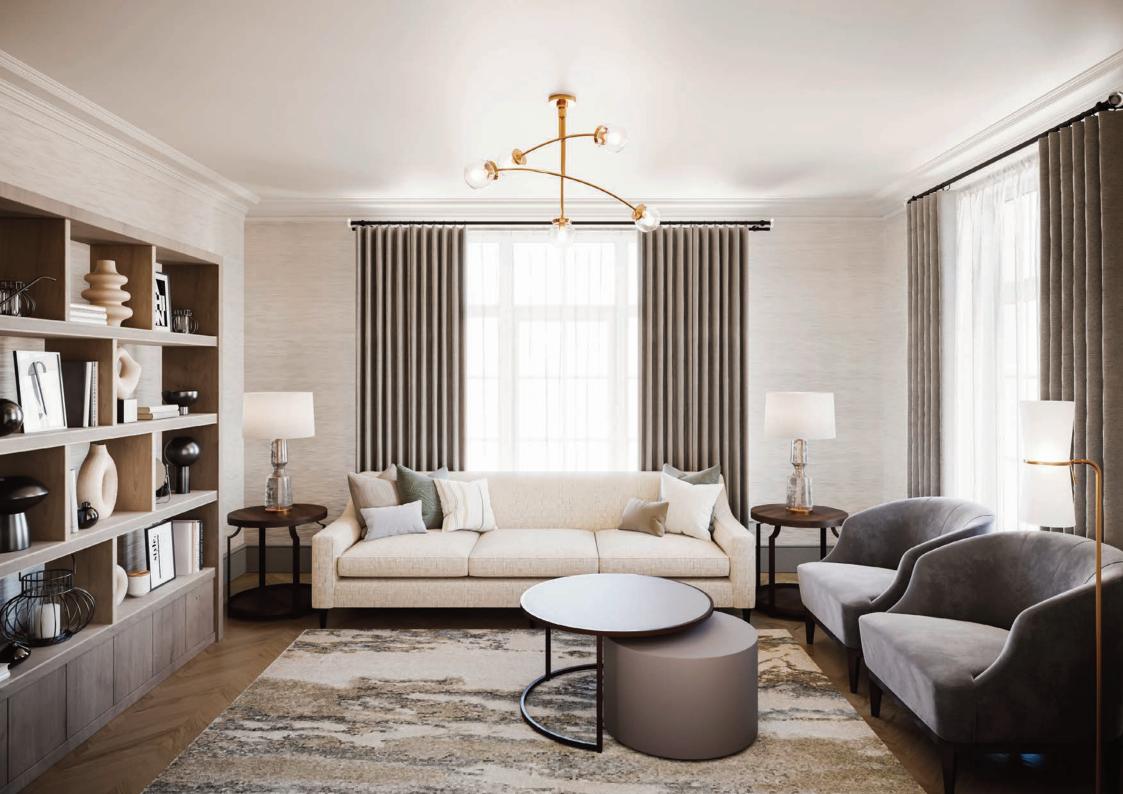

ABOVE: COMPUTER VISUAL OF SITE 32

ABOVE: COMPUTER VISUAL FROM THE GATELODGE SHOWING LIVING / DINING / KITCHEN AREA OPPOSITE: COMPUTER VISUAL FROM THE GATELODGE SHOWING LOUNGE