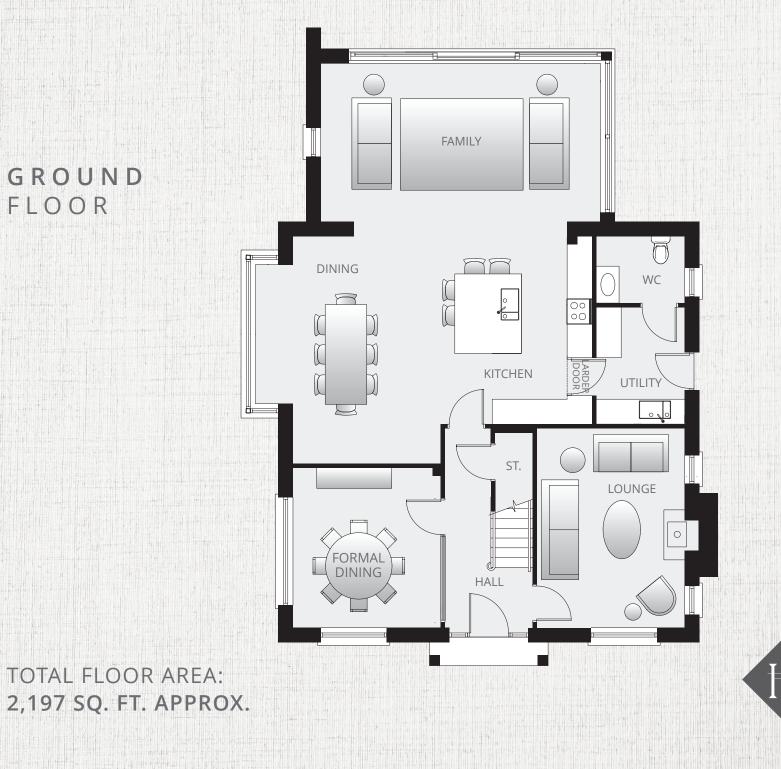

### GROUND FLOOR

ENTRANCE HALL TO STORE

LOUNGE 15'6" x 11'5" FORMAL DINING 12'5" x 11'5"

KITCHEN / DINING 26'4" x 17'8" (MAX INC. BAY)

FAMILY 21'10" x 12'3" UTILITY 9'0" x 6'9" WC 6'9" x 5'0"