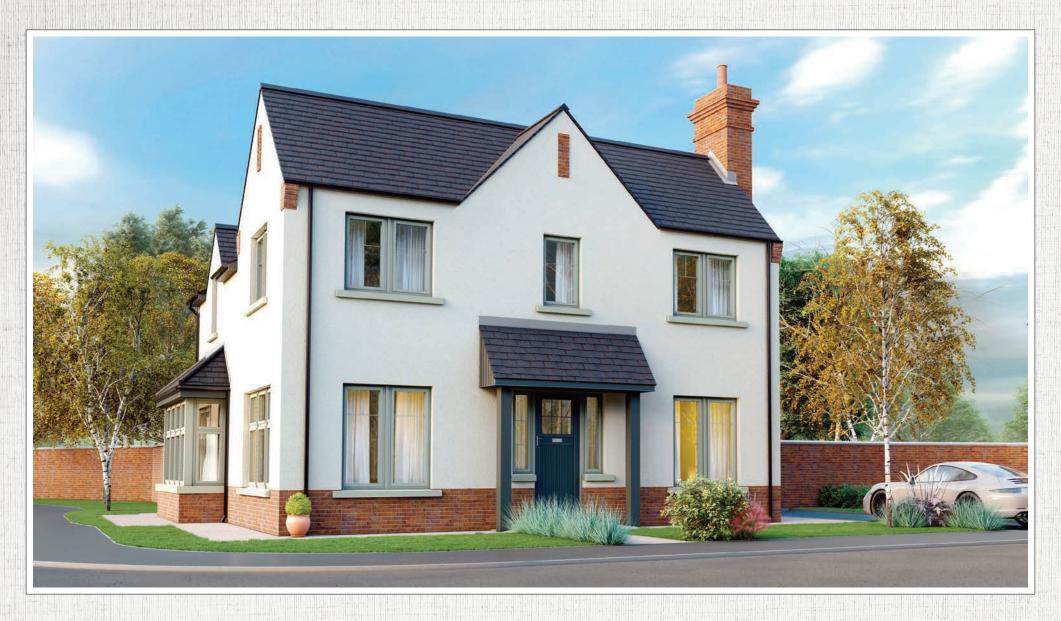

## THE HEATH

4 BEDROOM DETACHED CIRCA. 2,197 SQ. FT.

ABOVE: COMPUTER VISUAL OF SITE 32

ABOVE: COMPUTER VISUAL FROM THE GATELODGE SHOWING LIVING / DINING / KITCHEN AREA OPPOSITE: COMPUTER VISUAL FROM THE GATELODGE SHOWING LOUNGE