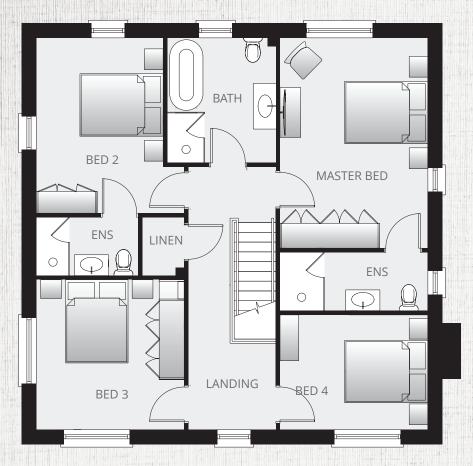

### FIRST FLOOR

LANDING LEADING TO

MASTER BEDROOM 16'4" x 11'5"

ENSUITE

BEDROOM 2 13'7" x 11'5" (MAX)

ENSUITE

BEDROOM 3 11'7" x 11'5" BEDROOM 4 11'5" x 8'10"

BATHROOM