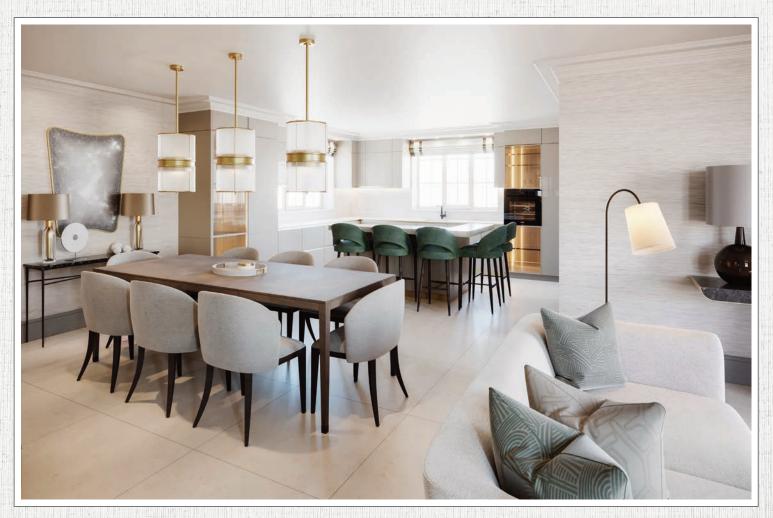

ABOVE: COMPUTER VISUAL OF SITE 32

ABOVE: COMPUTER VISUAL FROM THE GATELODGE SHOWING LIVING / DINING / KITCHEN AREA OPPOSITE: COMPUTER VISUAL FROM THE GATELODGE SHOWING LOUNGE