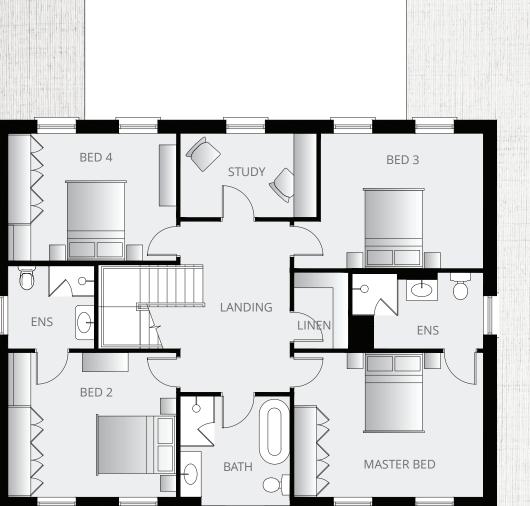

# FIRST FLOOR

#### ABOVE: COMPUTER VISUAL OF SITE 9

| LOUNGE<br>FORMAL DINING<br>KITCHEN / DINING<br>FAMILY<br>UTILITY<br>WC                                                                                                                                                                                                                                                                                                                                                                                                                                                                                                                                                                                                                                                                                                                                                                                                                                                                                                                                                                                                                                                                                                                                                                                                                                                                                                                                                                                                                                                                                                                                                                                                                                                                                                                                                                                                                                                                                                                                                                                                                                                         | 16'5" x 14'11"<br>16'5" x 12'1"<br>32'8" x 15'4" (MAX<br>24'11" x 13'5"<br>11'3" x 7'2"<br>7'2" x 6'5" |
|--------------------------------------------------------------------------------------------------------------------------------------------------------------------------------------------------------------------------------------------------------------------------------------------------------------------------------------------------------------------------------------------------------------------------------------------------------------------------------------------------------------------------------------------------------------------------------------------------------------------------------------------------------------------------------------------------------------------------------------------------------------------------------------------------------------------------------------------------------------------------------------------------------------------------------------------------------------------------------------------------------------------------------------------------------------------------------------------------------------------------------------------------------------------------------------------------------------------------------------------------------------------------------------------------------------------------------------------------------------------------------------------------------------------------------------------------------------------------------------------------------------------------------------------------------------------------------------------------------------------------------------------------------------------------------------------------------------------------------------------------------------------------------------------------------------------------------------------------------------------------------------------------------------------------------------------------------------------------------------------------------------------------------------------------------------------------------------------------------------------------------|--------------------------------------------------------------------------------------------------------|
| FIRST FLOC                                                                                                                                                                                                                                                                                                                                                                                                                                                                                                                                                                                                                                                                                                                                                                                                                                                                                                                                                                                                                                                                                                                                                                                                                                                                                                                                                                                                                                                                                                                                                                                                                                                                                                                                                                                                                                                                                                                                                                                                                                                                                                                     | ) R                                                                                                    |
| LANDING LEADING TO<br>MASTER BEDROOM<br>ENSUITE<br>BEDROOM 2                                                                                                                                                                                                                                                                                                                                                                                                                                                                                                                                                                                                                                                                                                                                                                                                                                                                                                                                                                                                                                                                                                                                                                                                                                                                                                                                                                                                                                                                                                                                                                                                                                                                                                                                                                                                                                                                                                                                                                                                                                                                   | 16'1" x 12'1"<br>14'2" x 12'1"                                                                         |
| ENSUITE<br>BEDROOM 3                                                                                                                                                                                                                                                                                                                                                                                                                                                                                                                                                                                                                                                                                                                                                                                                                                                                                                                                                                                                                                                                                                                                                                                                                                                                                                                                                                                                                                                                                                                                                                                                                                                                                                                                                                                                                                                                                                                                                                                                                                                                                                           | 16'1" x 11'3" (MAX                                                                                     |
| BEDROOM 4<br>STUDY<br>BATHROOM                                                                                                                                                                                                                                                                                                                                                                                                                                                                                                                                                                                                                                                                                                                                                                                                                                                                                                                                                                                                                                                                                                                                                                                                                                                                                                                                                                                                                                                                                                                                                                                                                                                                                                                                                                                                                                                                                                                                                                                                                                                                                                 | 14′2″ x 10′8″<br>11′6″ x 6′11″                                                                         |
| Alter Martin and Antonio and A | intrastrementer al la Cal de alte                                                                      |