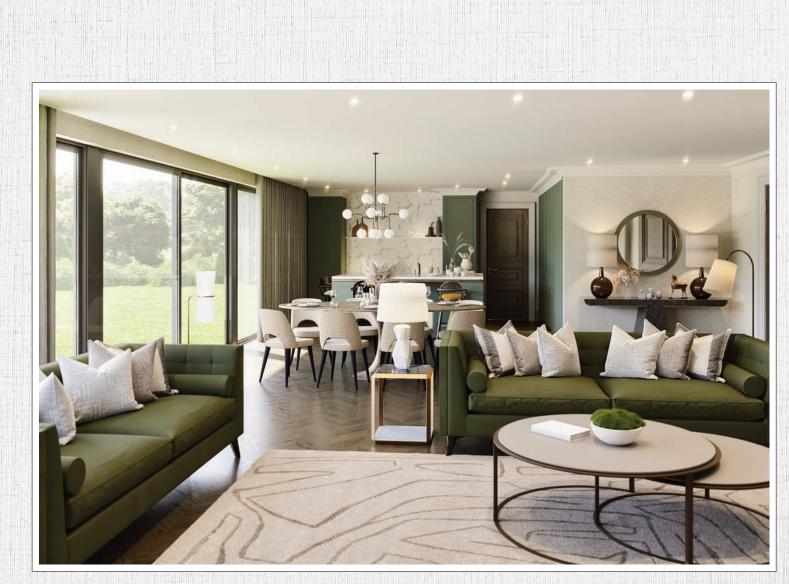

## **GROUND** FLOOR ENTRANCE HALL TO BOOTROOM

(H)

ABOVE: COMPUTER VISUAL FROM THE MULBERRY SHOWING LIVING / DINING / KITCHEN AREA OPPOSITE: COMPUTER VISUAL FROM THE GATELODGE SHOWING LOUNGE