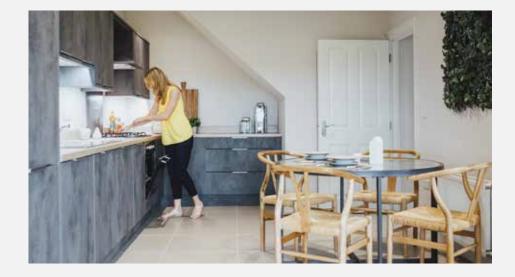

#### KITCHEN & UTILITY (if applicable)

- A choice of quality kitchen doors, worktop colours and handles
- Matching upstands to worktop
- Integrated appliances to include gas hob, electric oven, extractor unit, fridge / freezer, dishwasher and combined washer / dryer
- Concealed under unit lighting