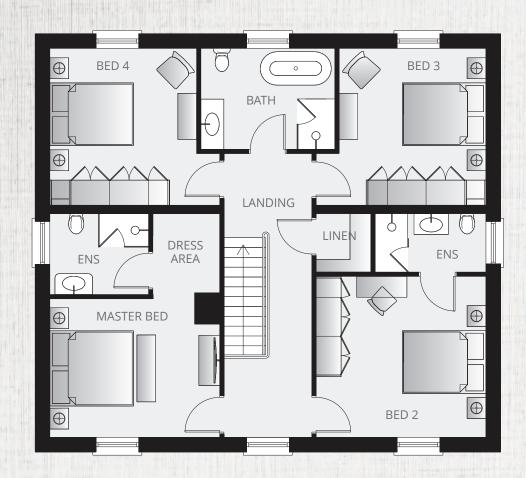

### FIRST FLOOR

LANDING LEADING TO

MASTER BEDROOM 17'4" x 13'1" (MAX INC DRESS)

DRESSING & ENSUITE

BEDROOM 2 13'1" x 12'5"

ENSUITE

BEDROOM 3 13'1" x 12'5" (MAX) BEDROOM 4 13'1" x 12'5" (MAX)

BATHROOM