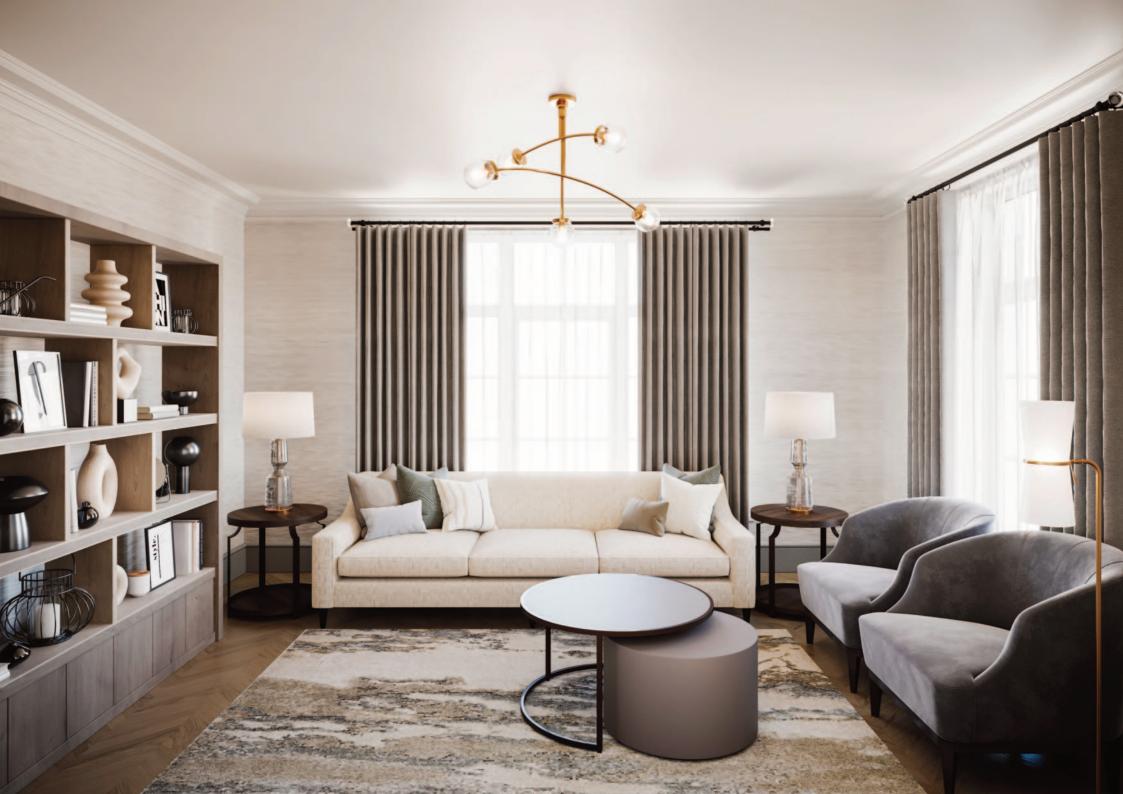

ABOVE: COMPUTER VISUAL FROM THE MULBERRY SHOWING LIVING / DINING / KITCHEN AREA OPPOSITE: COMPUTER VISUAL FROM THE GATELODGE SHOWING LOUNGE