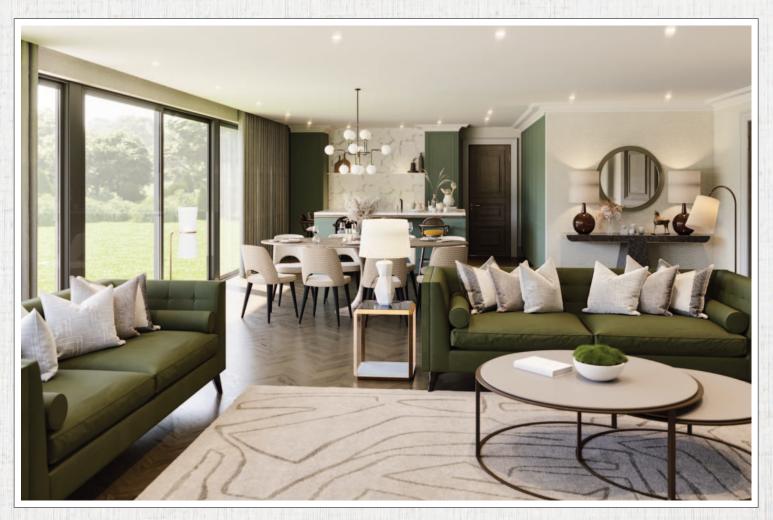

ABOVE: COMPUTER VISUAL FROM THE MULBERRY SHOWING LIVING / DINING / KITCHEN AREA OPPOSITE: COMPUTER VISUAL FROM THE GATELODGE SHOWING LOUNGE