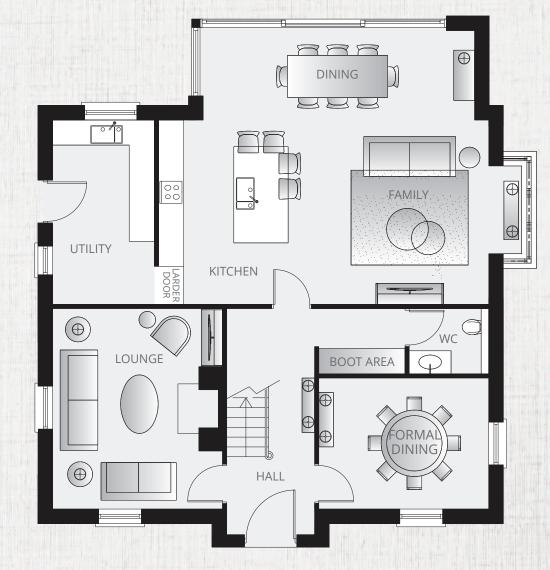

## GROUND FLOOR

ENTRANCE HALL TO BOOTROOM & WC

LOUNGE 15'6" x 13'1" FORMAL DINING 13'1" x 10'1"

KITCHEN / FAMILY 25'8" x 14'3" (PLUS BAY)

DINING 21'1" x 6'9" UTILITY 14'3" x 7'9"