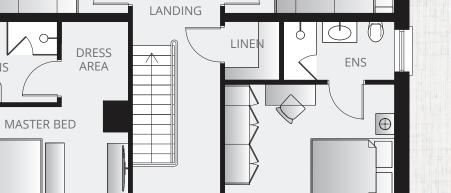

# FIRST FLOOR

 $\oplus$ 

 $\oplus$ 

ENS

 $\left[ \begin{array}{c} \\ \end{array} \right]$ 

 $\oplus$ 

 $\oplus$ 

BED 4

0

BATH

<u>\_</u>

BED 3

 $\oplus$ 

 $\oplus$ 

 $\oplus$ 

BED 2

И

### FIRST FLOOR

| LANDING LEADING TO |                               |
|--------------------|-------------------------------|
| MASTER BEDROOM     | 17'4" x 13'1" (MAX INC DRESS) |
| DRESSING & ENSUITE |                               |
| BEDROOM 2          | 13'1" x 12'5"                 |
| ENSUITE            |                               |
| BEDROOM 3          | 13'1" x 12'5" (MAX)           |
| BEDROOM 4          | 13'1" x 12'5" (MAX)           |
| BATHROOM           |                               |
|                    |                               |