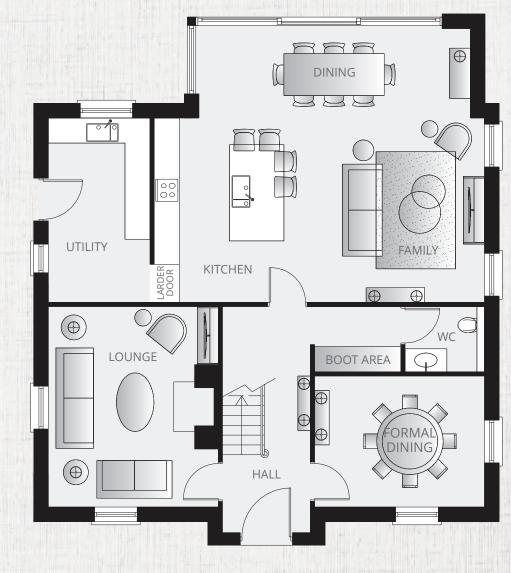

## GROUND FLOOR

# TOTAL FLOOR AREA: 2,215 SQ. FT. APPROX.

## **GROUND** FLOOR ENTRANCE HALL TO BOOTROOM & WC

| LININANCE HALL TO DOOT |                  |               |
|------------------------|------------------|---------------|
|                        | LOUNGE           | 15′6″ x 13′1″ |
|                        | FORMAL DINING    | 13'1" x 10'1" |
|                        | KITCHEN / FAMILY | 25'8" x 14'3" |
|                        | DINING           | 21'1" x 6'9"  |
|                        | UTILITY          | 14'3" x 7'9"  |
|                        |                  |               |