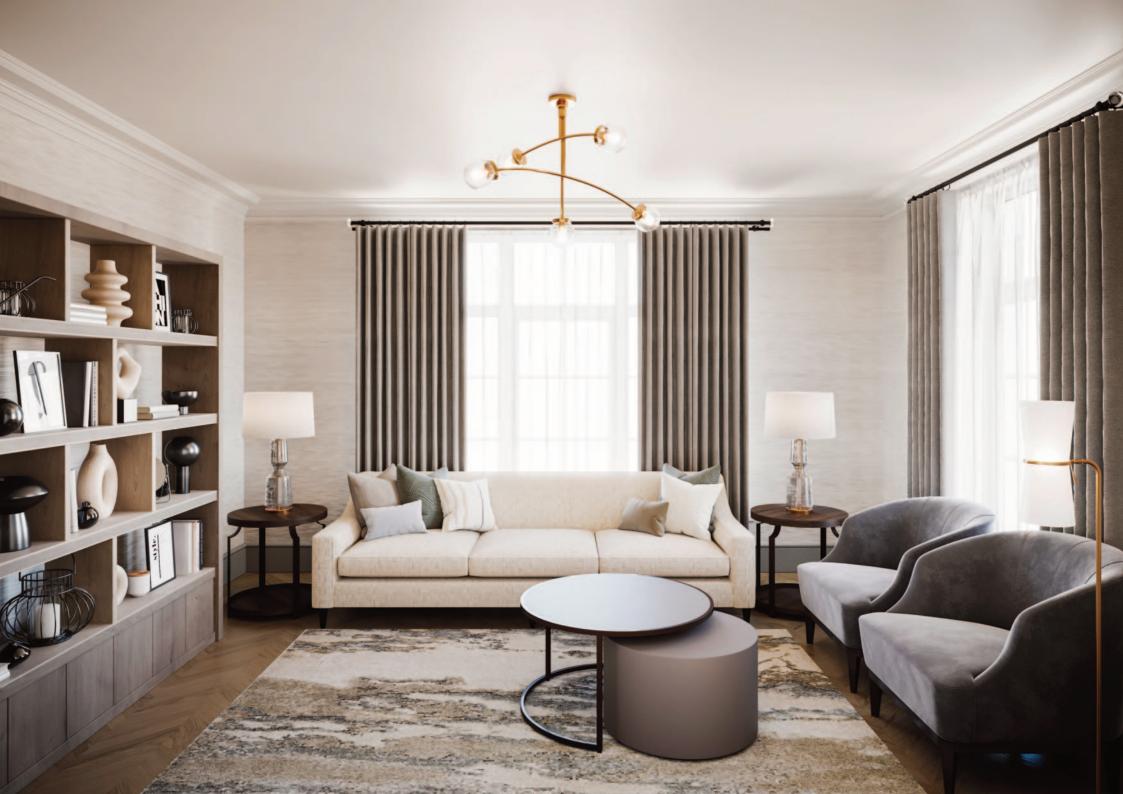

ABOVE: COMPUTER VISUAL OF DEANE HOUSE TYPE

H

ABOVE: COMPUTER VISUAL FROM THE MULBERRY SHOWING LIVING / DINING / KITCHEN AREA OPPOSITE: COMPUTER VISUAL FROM THE GATELODGE SHOWING LOUNGE