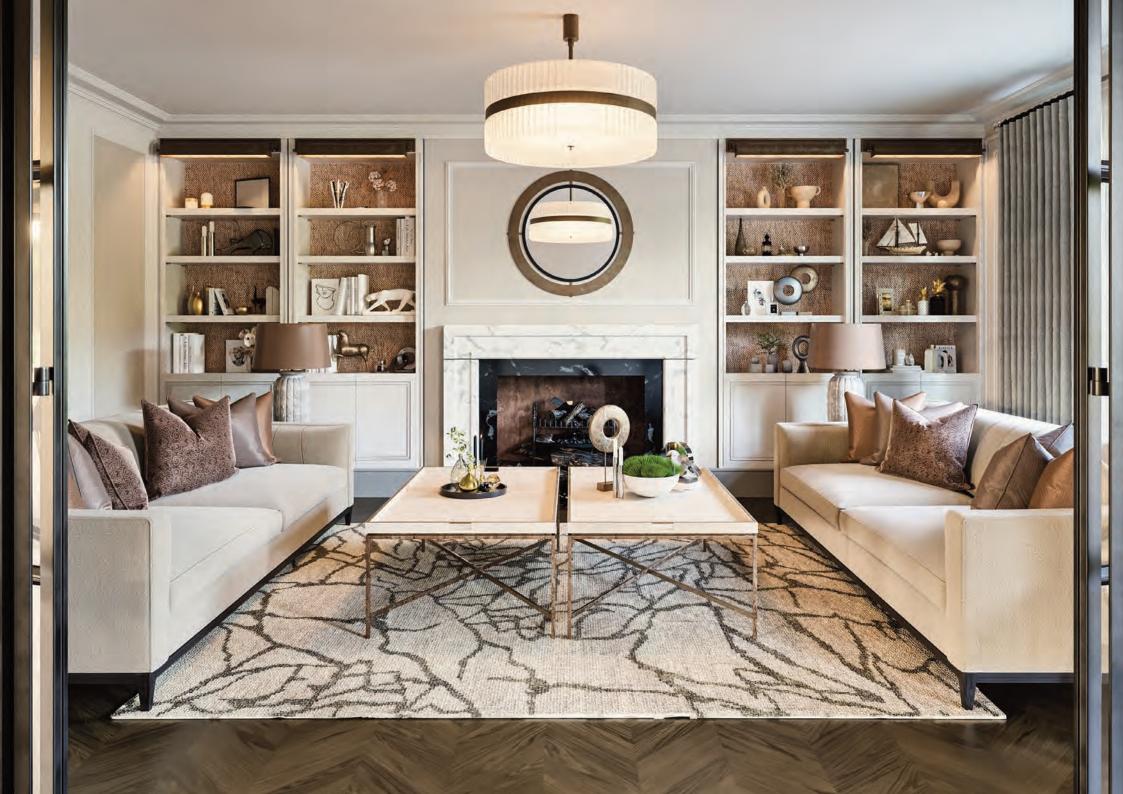

ABOVE: COMPUTER VISUAL FROM THE GATELODGE SHOWING LIVING / DINING / KITCHEN AREA OPPOSITE: COMPUTER VISUAL FROM THE MULBERRY SHOWING LOUNGE