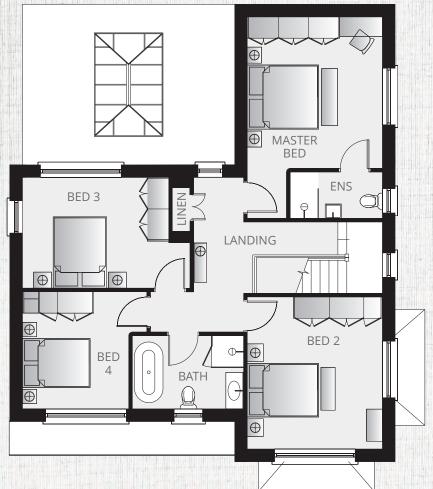

### FIRST FLOOR

#### FIRST FLOOR

LANDING LEADING TO

MASTER BEDROOM 18'4" x 12'3" (MAX)

ENSUITE

BEDROOM 2 13'9" x 12'3"

BEDROOM 3 15'2" x 10'0" (MAX) BEDROOM 4 11'3" x 10'7" (MAX)

BATHROOM

ABOVE: COMPUTER VISUAL OF SITE 4C