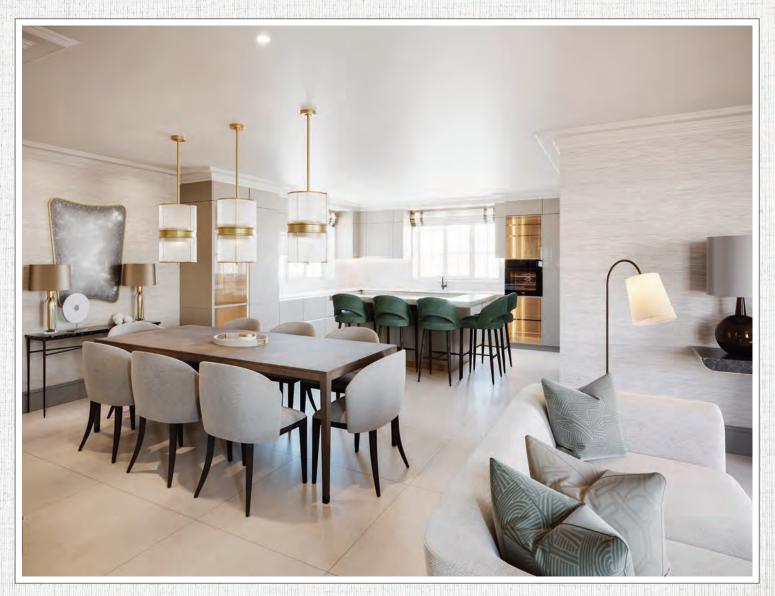

ABOVE: COMPUTER VISUAL FROM THE GATELODGE SHOWING LIVING / DINING / KITCHEN AREA OPPOSITE: COMPUTER VISUAL FROM THE MULBERRY SHOWING LOUNGE