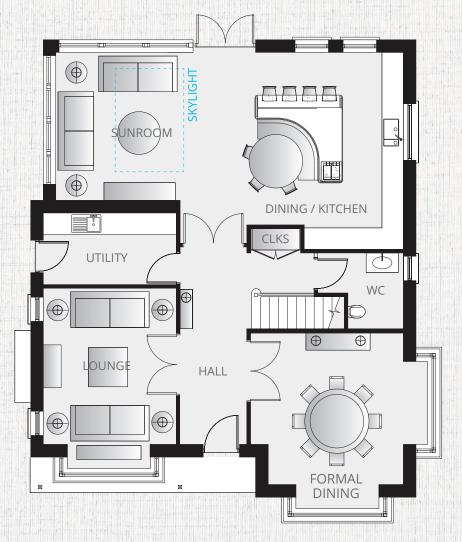

### GROUND FLOOR

TOTAL FLOOR AREA: 2,209 SQ. FT. APPROX.

### GROUND FLOOR

ENTRANCE HALL TO CLKS & WC

LOUNGE 16'4" x 12'0" (INC. BAY)
FORMAL DINING 16'1" x 16'0" (INC. BAYS)
KITCHEN / DINING 20'4" x 17'11" (MAX)

SUNROOM 13'5" x 11'3" UTILITY 11'8" x 6'4"